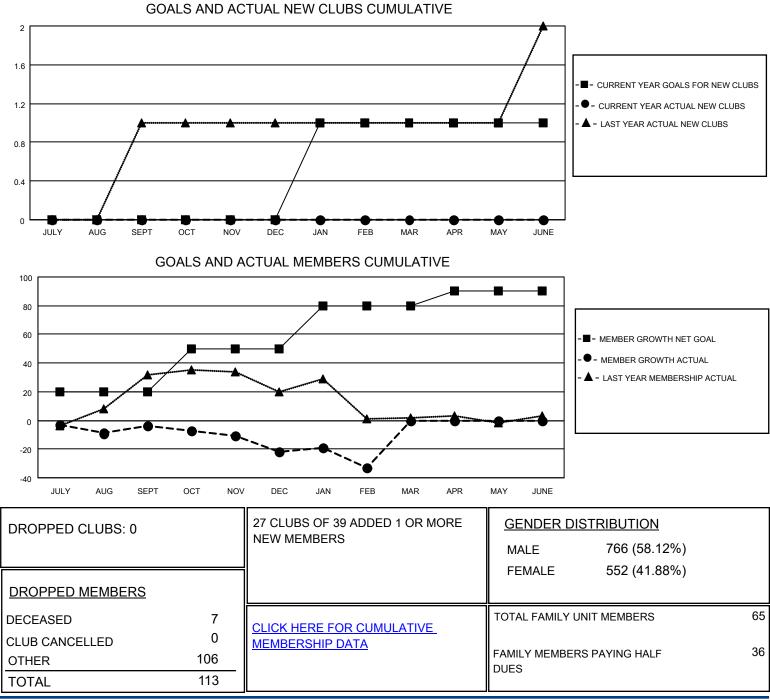

## LOCATION THAILAND

District 310 B

Results as of: 2/28/2021

| Clubs                 |               |           |               | Members               |                       |                         |                                                    |
|-----------------------|---------------|-----------|---------------|-----------------------|-----------------------|-------------------------|----------------------------------------------------|
| RESULTS FOR 2020-2021 |               |           |               | RESULTS FOR 2020-2021 |                       |                         |                                                    |
| QUARTER               | NEW CLUB GOAL | NEW CLUBS | DROPPED CLUBS | QUARTER MEME          | ER GROWTH NET<br>GOAL | MEMBER GROWTH<br>ACTUAL | DROPPED<br>MEMBERS ACTUAL<br>(including transfers) |
| JULY/AUG/SEPT         | 0             | 0         | 0             | JULY/AUG/SEPT         | 20                    | 37                      | 37                                                 |
| OCT/NOV/DEC           | 0             | 0         | 0             | OCT/NOV/DEC           | 30                    | 47                      | 58                                                 |
| JAN/FEB/MAR           | 1             | 0         | 0             | JAN/FEB/MAR           | 30                    | 10                      | 18                                                 |
| APR/MAY/JUNE          | 0             | 0         | 0             | APR/MAY/JUNE          | 10                    | 0                       | 0                                                  |